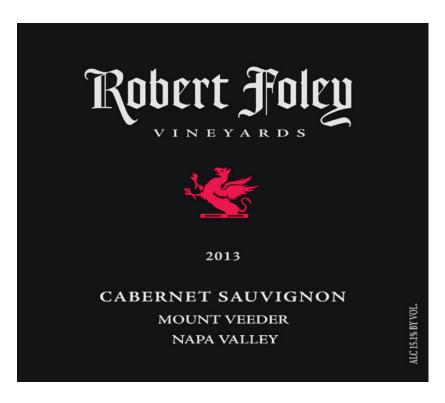

OMB No. 1513-0020 (07/31/2015)

| FOR TTB USE ONLY  TTB ID  15167001000344                                                                                                                                                                                         |                                                                                   |  |                                | DEPARTMENT OF THE TREASURY ALCOHOL AND TOBACCO TAX AND TRADE BUREAU APPLICATION FOR AND CERTIFICATION/EXEMPTION OF LABEL/BOTTLE APPROVAL                                                                                |                                                                        |          |                                                                                                                                                                                                                                     |
|----------------------------------------------------------------------------------------------------------------------------------------------------------------------------------------------------------------------------------|-----------------------------------------------------------------------------------|--|--------------------------------|-------------------------------------------------------------------------------------------------------------------------------------------------------------------------------------------------------------------------|------------------------------------------------------------------------|----------|-------------------------------------------------------------------------------------------------------------------------------------------------------------------------------------------------------------------------------------|
| 1. REP. ID. NO. (If any)                                                                                                                                                                                                         | OR 88 01                                                                          |  |                                | See Inst                                                                                                                                                                                                                |                                                                        | _        | action Act Notice on Back)                                                                                                                                                                                                          |
| PART I - APPLICATION                                                                                                                                                                                                             |                                                                                   |  |                                |                                                                                                                                                                                                                         |                                                                        |          |                                                                                                                                                                                                                                     |
| 2. PLANT<br>REGISTRY/BASIC<br>PERMIT/BREWER'S<br>NO. (Required)<br>BWN-CA-15065                                                                                                                                                  | GISTRY/BASIC RMIT/BREWER'S . (Required) VN-CA-15065  PRODUCT (Required)  Imported |  |                                | 8. NAME AND ADDRESS OF APPLICANT AS SHOWN ON PLANT REGISTRY, BASIC PERMIT OR BREWER'S NOTICE. INCLUDE APPROVED DBA OR TRADENAME IF USED ON LABEL (Required)  ROBERT FOLEY WINERY, ROBERT FOLEY, LLC 1300 SUMMIT LAKE DR |                                                                        |          |                                                                                                                                                                                                                                     |
| 4. SERIAL NUMBER (Required) 150006                                                                                                                                                                                               | (Required)  wine  DISTILLED SPIRITS  MALT BEVERAGE                                |  |                                | ANGWIN CA 94508  ROBERT FOLEY VINEYARDS (Used on label)                                                                                                                                                                 |                                                                        |          |                                                                                                                                                                                                                                     |
| 6. BRAND NAME (Required) ROBERT FOLEY VINEYARDS 7. FANCIFUL NAME (If any)                                                                                                                                                        |                                                                                   |  |                                | 8a. MAILING                                                                                                                                                                                                             | ADDRESS, IF DIFFE                                                      | RENT     |                                                                                                                                                                                                                                     |
| 9. EMAIL ADDRESS  KELLY@ROBERTFOLEYVINEYARDS.COM                                                                                                                                                                                 |                                                                                   |  | VARI<br>(If an<br>CAB          | RAPE<br>ETAL(S)<br>y)<br>BERNET<br>IVIGNON                                                                                                                                                                              | 11. FORMULA                                                            |          | PE OF APPLICATION applicable box(es))  CERTIFICATE OF LABEL APPROVAL                                                                                                                                                                |
| 12. NET CONTENTS  750 MILLILITERS 1.5 LITERS 3 LITERS 375 MILLILITERS                                                                                                                                                            |                                                                                   |  | 13. ALCOHOL<br>CONTENT<br>15.1 |                                                                                                                                                                                                                         | 14. WINE<br>APPELLATION IF<br>ON LABEL<br>MOUNT VEEDER,<br>NAPA VALLEY | b.<br>c. | CERTIFICATE OF EXEMPTION FROM LABEL APPROVAL  "For sale in only" (Fill in State abbreviation.)  DISTINCTIVE LIQUOR BOTTLE APPROVAL. TOTAL BOTTLE CAPACITY BEFORE CLOSURE (Fill in amount)  RESUBMISSION AFTER REJECTION TTB ID. NO. |
| 1                                                                                                                                                                                                                                |                                                                                   |  |                                | HONE<br>BER<br>() 965-2669                                                                                                                                                                                              | <b>17. FAX NUMBER</b> (707) 965-0969                                   | d.       |                                                                                                                                                                                                                                     |
| 19. SHOW ANY INFORMATION THAT IS BLOWN, BRANDED, OR EMBOSSED ON THE CONTAINER (e.g., net contents) ONLY IF IT DOES NOT APPEAR ON THE LABELS AFFIXED BELOW. ALSO, SHOW TRANSLATIONS OF FOREIGN LANGUAGE TEXT APPEARING ON LABELS. |                                                                                   |  |                                |                                                                                                                                                                                                                         |                                                                        |          |                                                                                                                                                                                                                                     |
| PART II - APPLICANT'S CERTIFICATION                                                                                                                                                                                              |                                                                                   |  |                                |                                                                                                                                                                                                                         |                                                                        |          |                                                                                                                                                                                                                                     |

AFFIX COMPLETE SET OF LABELS BELOW

Image Type:

Brand (front)

Actual Dimensions: 4 inches W X 3.5 inches H

Image Type:

Back

Actual Dimensions: 2.6 inches W X 3.5 inches H

TTB F 5100.31 (7/2012) PREVIOUS EDITIONS ARE OBSOLETE